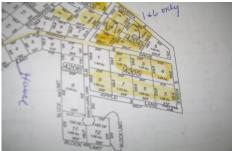

Berger Realty, Inc. 3160 Asbury Avenue Ocean City, NJ 08226 1-877-237-4371 / 609-399-0076 info@bergerrealty.com

mathematical info@bergerrealty.com

ma

fairway or elm dirt, Buena Vista Township, NJ, 08310

Price \$35,000.00

### **COMMENTS**

fronts on elm or fairway wet lands...

output

Description:

□ info@bergerrealty.com

□ info@bergerrealty.

fairway or elm dirt, Buena Vista Township, NJ, 08310

Price \$35,000.00 PROPERTY DETAILS

**Total Rooms Bedrooms** 0 **Baths Full Baths Half** Year Built Type 4205 **Block Number** Listing # 595628 **Taxes** 250.00

# **COMMENTS**

fronts on elm or fairway wet lands...