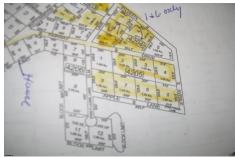

Berger Realty, Inc. 3160 Asbury Avenue Ocean City, NJ 08226 1-877-237-4371 / 609-399-0076 info@bergerrealty.com

mathematical info@bergerrealty.com

ma

fairway or elm dirt, Buena Vista Township, NJ, 08310

Price \$35,000.00

### **COMMENTS**

fronts on elm or fairway wet lands...

output

Description:

□ info@bergerrealty.com

□ info@bergerrealty.

fairway or elm dirt, Buena Vista Township, NJ, 08310

Price \$35,000.00 PROPERTY DETAILS

**Total Rooms Bedrooms** 0 **Baths Full Baths Half** Year Built Type 4205 **Block Number** Listing # 595628 **Taxes** 250.00

# **COMMENTS**

fronts on elm or fairway wet lands...