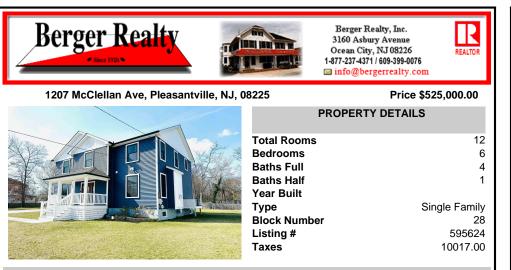

## COMMENTS

A magnificent home. Only 2 years old and in great condition. This home has everything you may want need in order to live comfortably, especially if you have a large family. 4 nice size bedrooms. A nice office that can be used as an office or a downstairs bedroom. Very large semi-finished basement with a bathroom and totally framed and ready to be converted into more l...