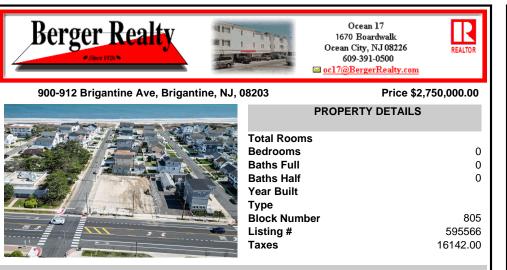

# COMMENTS

Extraordinary Beach Block Commercial Opportunity in Brigantine Beach. Prime development site measures 150' x 125' (18,750 sq ft) just steps from one of Brigantine's best beaches and bordering a highly desirable part of the island. Maximum building is 20,000+ square feet and offers huge investment potential. Site benefits from established commercial neighbors su...