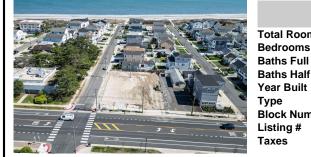

900-912 Brigantine Ave, Brigantine, NJ, 08203

Price \$2,750,000.00

### COMMENTS

Extraordinary Beach Block Commercial Opportunity in Brigantine Beach. Prime development site measures 150' x 125' (18,750 sq ft) just steps from one of Brigantine's best beaches and bordering a highly desirable part of the island. Maximum building is 20,000+ square feet and offers huge investment potential. Site benefits from established commercial neighbors su...