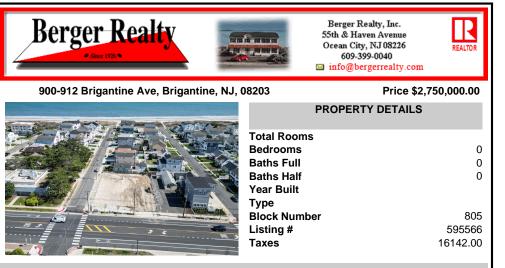

# COMMENTS

Extraordinary Beach Block Commercial Opportunity in Brigantine Beach. Prime development site measures 150' x 125' (18,750 sq ft) just steps from one of Brigantine's best beaches and bordering a highly desirable part of the island. Maximum building is 20,000+ square feet and offers huge investment potential. Site benefits from established commercial neighbors su...