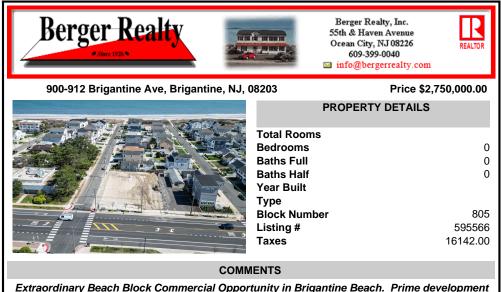

# COMMENTS

Extraordinary Beach Block Commercial Opportunity in Brigantine Beach. Prime development site measures 150' x 125' (18,750 sq ft) just steps from one of Brigantine's best beaches and bordering a highly desirable part of the island. Maximum building is 20,000+ square feet and offers huge investment potential. Site benefits from established commercial neighbors su...