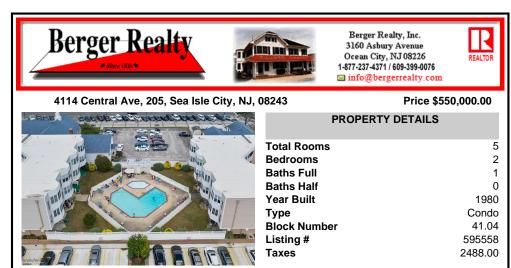

4114 Central Ave, 205, Sea Isle City, NJ, 08243

| , eeu ieie eiij, iie, i                 |                  |         |  |
|-----------------------------------------|------------------|---------|--|
| and | PROPERTY DETAILS |         |  |
|                                         | Total Rooms      | 5       |  |
| ANNUAL CONTRACTOR                       | Bedrooms         | 2       |  |
|                                         | Baths Full       | 1       |  |
|                                         | Baths Half       | 0       |  |
| A A A A A A A A A A A A A A A A A A A   | Year Built       | 1980    |  |
|                                         | Туре             | Condo   |  |
|                                         | Block Number     | 41.04   |  |
|                                         | Listing #        | 595558  |  |
|                                         | Taxes            | 2488.00 |  |
|                                         |                  |         |  |