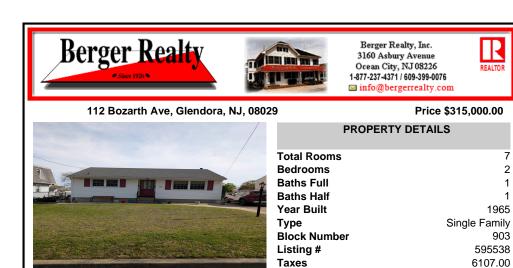

# 112 Bozarth Ave, Glendora, NJ, 08029

### Price \$315,000.00

7

2

1

1

|                                                                                                                  | Total Rooms<br>Bedrooms |
|------------------------------------------------------------------------------------------------------------------|-------------------------|
|                                                                                                                  | Baths Full              |
|                                                                                                                  | Baths Half              |
| and the second | Year Built              |
| and the second | Туре                    |
|                                                                                                                  | Block Numbe             |
|                                                                                                                  | Listing #               |
|                                                                                                                  | Taxes                   |

#### Half Built 1965 Single Family Number 903 g# 595538 6107.00

**PROPERTY DETAILS** 