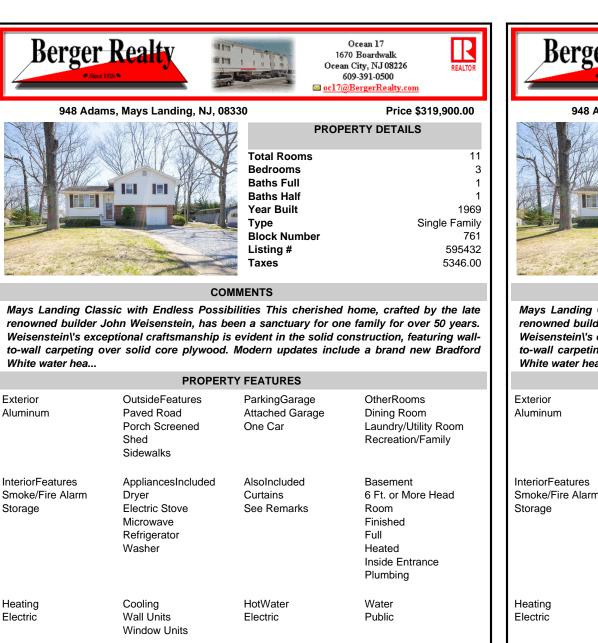

## Ocean 17 **Berger Realty** 1670 Boardwalk Ocean City, NJ 08226 609-391-0500 🔤 <u>oc17@BergerRealty.com</u> Price \$319,900.00 948 Adams, Mays Landing, NJ, 08330 **PROPERTY DETAILS Total Rooms** 11 **Bedrooms** 3 **Baths Full** 1 **Baths Half** Year Built 1969 Type Single Family **Block Number** 761 Listing # 595432 Taxes 5346.00 COMMENTS

Mays Landing Classic with Endless Possibilities This cherished home, crafted by the late renowned builder John Weisenstein, has been a sanctuary for one family for over 50 years. Weisenstein\'s exceptional craftsmanship is evident in the solid construction, featuring wall-to-wall carpeting over solid core plywood. Modern updates include a brand new Bradford White water hea...

|              | PROPERTY FEATURES                                                                                                                                             |                                                                                      |                                             |                                                                                                     |
|--------------|---------------------------------------------------------------------------------------------------------------------------------------------------------------|--------------------------------------------------------------------------------------|---------------------------------------------|-----------------------------------------------------------------------------------------------------|
| Room<br>nily | Exterior<br>Aluminum                                                                                                                                          | OutsideFeatures<br>Paved Road<br>Porch Screened<br>Shed<br>Sidewalks                 | ParkingGarage<br>Attached Garage<br>One Car | OtherRooms<br>Dining Room<br>Laundry/Utility Room<br>Recreation/Family                              |
| ead          | InteriorFeatures<br>Smoke/Fire Alarm<br>Storage                                                                                                               | AppliancesIncluded<br>Dryer<br>Electric Stove<br>Microwave<br>Refrigerator<br>Washer | AlsoIncluded<br>Curtains<br>See Remarks     | Basement<br>6 Ft. or More Head<br>Room<br>Finished<br>Full<br>Heated<br>Inside Entrance<br>Plumbing |
|              | Heating<br>Electric                                                                                                                                           | Cooling<br>Wall Units<br>Window Units                                                | HotWater<br>Electric                        | Water<br>Public                                                                                     |
|              | Sewer<br>Public Sewer                                                                                                                                         |                                                                                      |                                             |                                                                                                     |
|              | CONTACT                                                                                                                                                       |                                                                                      |                                             |                                                                                                     |
| rty page.    | Scan to see Property page.<br>Ask for Laryn Crisci<br>Berger Realty Inc<br>1670 Boardwalk, Ocean City<br>Call: 610-368-8416<br>Email to: Irc@bergerrealty.com |                                                                                      |                                             |                                                                                                     |