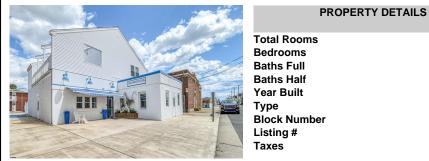

## COMMENTS

Type

Taxes

Now ready for occupancy. Situated on a 60' x 125' lot and running street to street ( Decatur Ave to Benson Ave ) this 2 story professional building is the former location of a children's day care and dance studio. Property is also approved for 3 residential townhomes consisting of a 2bd unit, 3bd unit and 5 bd unit ....

## COMMENTS

Now ready for occupancy. Situated on a 60' x 125' lot and running street to street ( Decatur Ave to Benson Ave ) this 2 story professional building is the former location of a children's day care and dance studio. Property is also approved for 3 residential townhomes consisting of a 2bd unit, 3bd unit and 5 bd unit ....