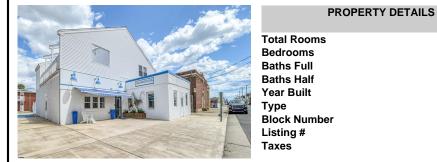

COMMENTS

Block Number

Listing #

Taxes

Now ready for occupancy. Situated on a 60' x 125' lot and running street to street ( Decatur Ave to Benson Ave ) this 2 story professional building is the former location of a children's day care and dance studio. Property is also approved for 3 residential townhomes consisting of a 2bd unit, 3bd unit and 5 bd unit....

### COMMENTS

Now ready for occupancy. Situated on a 60'  $\times$  125' lot and running street to street ( Decatur Ave to Benson Ave ) this 2 story professional building is the former location of a children's day care and dance studio. Property is also approved for 3 residential townhomes consisting of a 2bd unit, 3bd unit and 5 bd unit....