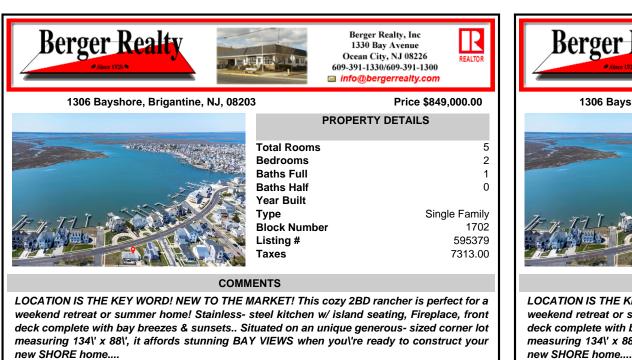

## 1306 Bayshore, Brigantine, NJ, 08203

## Price \$849,000.00

5

2

1

0

1702

595379

7313.00

Single Family

| PROPERTY DETAILS                                                                                                   |
|--------------------------------------------------------------------------------------------------------------------|
| Total Rooms<br>Bedrooms<br>Baths Full<br>Baths Half<br>Year Built<br>Type Si<br>Block Number<br>Listing #<br>Taxes |

## COMMENTS

LOCATION IS THE KEY WORD! NEW TO THE MARKET! This cozy 2BD rancher is perfect for a weekend retreat or summer home! Stainless- steel kitchen w/ island seating, Fireplace, front deck complete with bay breezes & sunsets.. Situated on an unique generous- sized corner lot measuring 134\' x 88\', it affords stunning BAY VIEWS when you\'re ready to construct your new SHORE home....