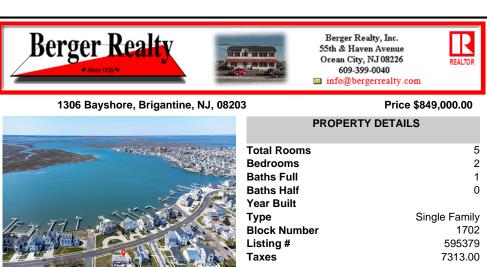

LOCATION IS THE KEY WORD! NEW TO THE MARKET! This cozy 2BD rancher is perfect for a weekend retreat or summer home! Stainless- steel kitchen w/ island seating, Fireplace, front deck complete with bay breezes & sunsets.. Situated on an unique generous- sized corner lot measuring 134\' x 88\', it affords stunning BAY VIEWS when you\'re ready to construct your new SHORE home....

## COMMENTS

LOCATION IS THE KEY WORD! NEW TO THE MARKET! This cozy 2BD rancher is perfect for a weekend retreat or summer home! Stainless- steel kitchen w/ island seating, Fireplace, front deck complete with bay breezes & sunsets.. Situated on an unique generous- sized corner lot measuring 134\' x 88\', it affords stunning BAY VIEWS when you\'re ready to construct your new SHORE home....