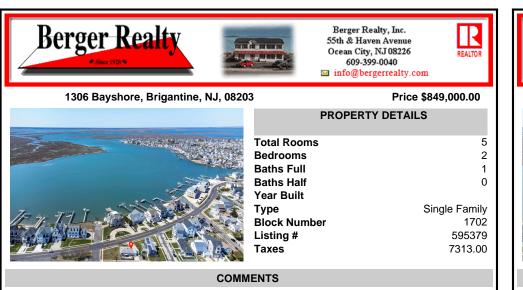

LOCATION IS THE KEY WORD! NEW TO THE MARKET! This cozy 2BD rancher is perfect for a weekend retreat or summer home! Stainless- steel kitchen w/ island seating, Fireplace, front deck complete with bay breezes & sunsets.. Situated on an unique generous- sized corner lot measuring 134\' x 88\', it affords stunning BAY VIEWS when you\'re ready to construct your new SHORE home....

## COMMENTS

LOCATION IS THE KEY WORD! NEW TO THE MARKET! This cozy 2BD rancher is perfect for a weekend retreat or summer home! Stainless- steel kitchen w/ island seating, Fireplace, front deck complete with bay breezes & sunsets.. Situated on an unique generous- sized corner lot measuring 134\' x 88\', it affords stunning BAY VIEWS when you\'re ready to construct your new SHORE home....