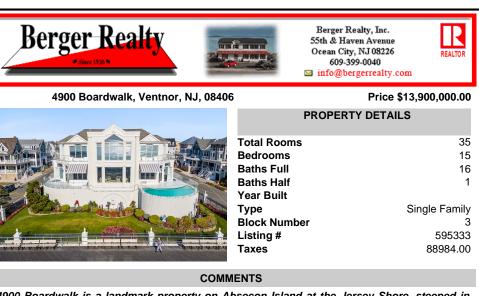

| and the state | Total Rooms  | 35            |
|---------------|--------------|---------------|
|               | Bedrooms     | 15            |
|               | Baths Full   | 16            |
|               | Baths Half   | 1             |
|               | Year Built   |               |
|               | Туре         | Single Family |
| S. P. L.S.    | Block Number | 3             |
|               | Listing #    | 595333        |
| N v vi v vi v | Taxes        | 88984.00      |
|               |              |               |

## COMMENTS

4900 Boardwalk is a landmark property on Absecon Island at the Jersey Shore, steeped in history. This custom, dream estate, set on 125 feet of direct ocean frontage, boasts over 10,000 square feet of unparalleled elegance, stretching from block to block. Finished with modern sophistication, quality craftsmanship, and thoughtful design, it offers a seamless blend of grand e...