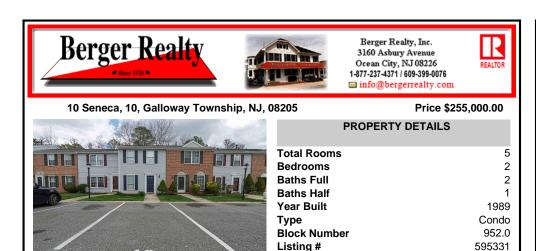

COMMENTS

Taxes

10

Welcome to 10 Seneca Drive – a fully renovated 2 bed, 2.5 bath townhouse in the highly desirable Society Hill III community of Galloway! This beautifully updated two-story home features a modern kitchen with newer cabinets, granite countertops, and a sleek stainless steel appliance package. The spacious living room offers a cozy built-in fireplace, perfect for relaxing e...

## COMMENTS

Welcome to 10 Seneca Drive – a fully renovated 2 bed, 2.5 bath townhouse in the highly desirable Society Hill III community of Galloway! This beautifully updated two-story home features a modern kitchen with newer cabinets, granite countertops, and a sleek stainless steel appliance package. The spacious living room offers a cozy built-in fireplace, perfect for relaxing e...