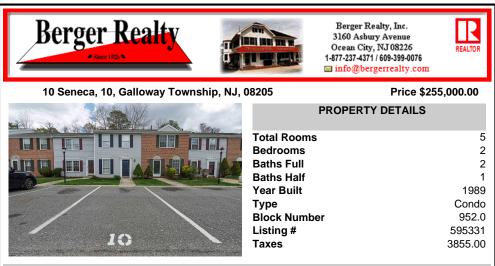

COMMENTS

Taxes

10

Welcome to 10 Seneca Drive – a fully renovated 2 bed, 2.5 bath townhouse in the highly desirable Society Hill III community of Galloway! This beautifully updated two-story home features a modern kitchen with newer cabinets, granite countertops, and a sleek stainless steel appliance package. The spacious living room offers a cozy built-in fireplace, perfect for relaxing e...

## COMMENTS

Welcome to 10 Seneca Drive – a fully renovated 2 bed, 2.5 bath townhouse in the highly desirable Society Hill III community of Galloway! This beautifully updated two-story home features a modern kitchen with newer cabinets, granite countertops, and a sleek stainless steel appliance package. The spacious living room offers a cozy built-in fireplace, perfect for relaxing e...