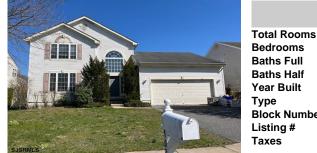

103 Gatewood Road, Egg Harbor Towns

| ship,    | NJ, 08234        | Price \$414,900.00 |  |  |
|----------|------------------|--------------------|--|--|
|          | PROPERTY DETAILS |                    |  |  |
|          | Total Rooms      | 8                  |  |  |
|          | Bedrooms         | 3                  |  |  |
| <u>a</u> | Baths Full       | 2                  |  |  |
| 1        | Baths Half       | 1                  |  |  |
| 1 And    | Year Built       | 2004               |  |  |
|          | Туре             | Single Family      |  |  |
|          | Block Number     | 4107               |  |  |
|          | Listing #        | 595316             |  |  |
| ana      | Taxes            | 7926.00            |  |  |
| 1        |                  |                    |  |  |

## Price \$414,900.00

REALTO

| Total Rooms  | 8             |
|--------------|---------------|
| Bedrooms     | 3             |
| Baths Full   | 2             |
| Baths Half   | 1             |
| Year Built   | 2004          |
| Туре         | Single Family |
| Block Number | 4107          |
| Listing #    | 595316        |
| Taxes        | 7926.00       |