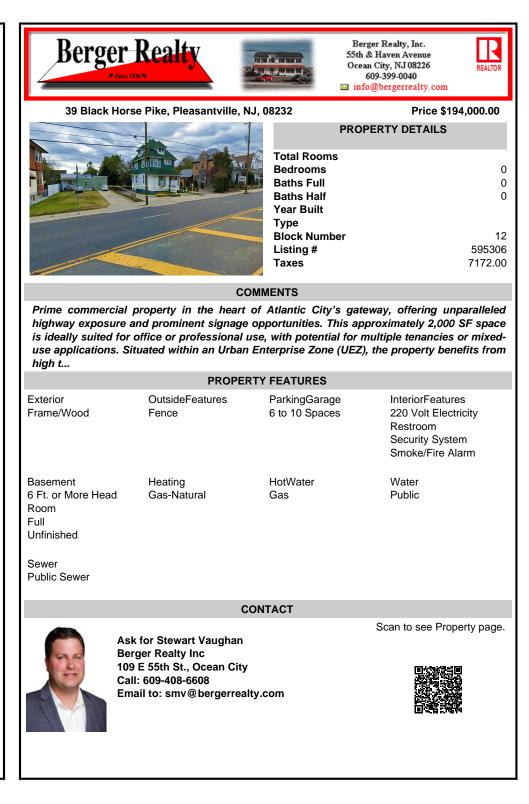

Prime commercial property in the heart of Atlantic City's gateway, offering unparalleled highway exposure and prominent signage opportunities. This approximately 2,000 SF space is ideally suited for office or professional use, with potential for multiple tenancies or mixeduse applications. Situated within an Urban Enterprise Zone (UEZ), the property benefits from high t...