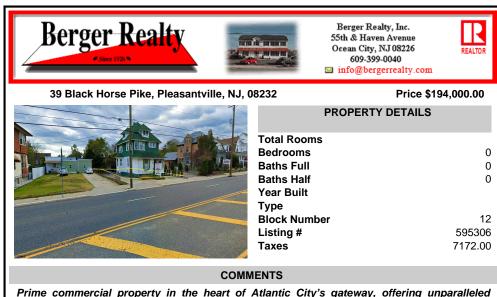

Prime commercial property in the heart of Atlantic City's gateway, offering unparalleled highway exposure and prominent signage opportunities. This approximately 2,000 SF space is ideally suited for office or professional use, with potential for multiple tenancies or mixeduse applications. Situated within an Urban Enterprise Zone (UEZ), the property benefits from high t...