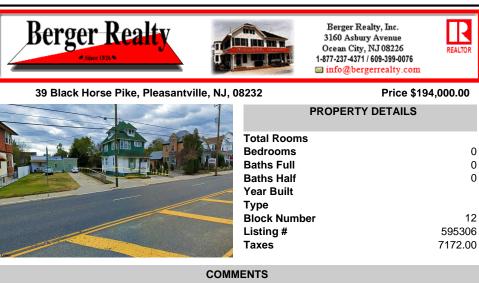

| e, NJ, 08232 |              | Price \$1        | Price \$194,000.00 |  |  |
|--------------|--------------|------------------|--------------------|--|--|
| T            | PROP         | PROPERTY DETAILS |                    |  |  |
|              | Total Rooms  |                  |                    |  |  |
|              | Bedrooms     |                  | 0                  |  |  |
| 'I T         | Baths Full   |                  | 0                  |  |  |
|              | Baths Half   |                  | 0                  |  |  |
|              | Year Built   |                  |                    |  |  |
|              | Туре         |                  |                    |  |  |
|              | Block Number |                  | 12                 |  |  |
|              | Listing #    |                  | 595306             |  |  |
|              | Taxes        |                  | 7172.00            |  |  |

## COMMENTS

Prime commercial property in the heart of Atlantic City's gateway, offering unparalleled highway exposure and prominent signage opportunities. This approximately 2,000 SF space is ideally suited for office or professional use, with potential for multiple tenancies or mixeduse applications. Situated within an Urban Enterprise Zone (UEZ), the property benefits from high t ...