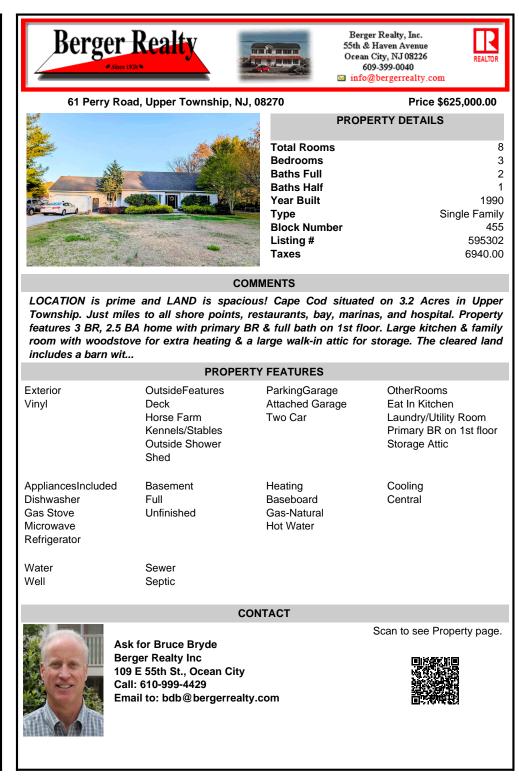

Township. Just miles to all shore points, restaurants, bay, marinas, and hospital. Property features 3 BR, 2.5 BA home with primary BR & full bath on 1st floor. Large kitchen & family room with woodstove for extra heating & a large walk-in attic for storage. The cleared land includes a barn wit...