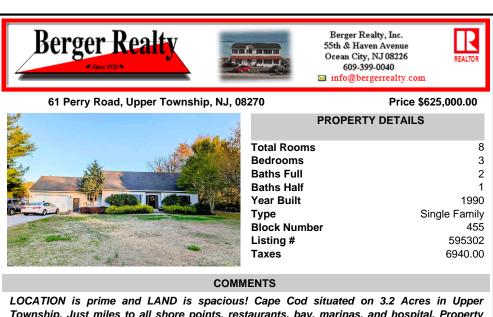

Township. Just miles to all shore points, restaurants, bay, marinas, and hospital. Property features 3 BR, 2.5 BA home with primary BR & full bath on 1st floor. Large kitchen & family room with woodstove for extra heating & a large walk-in attic for storage. The cleared land includes a barn wit...