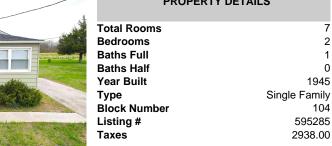

# Price \$249,900.00

| Total Roon<br>Bedrooms<br>Baths Full<br>Baths Half<br>Year Built<br>Type<br>Block Num |
|---------------------------------------------------------------------------------------|
| Listing #<br>Taxes                                                                    |

#### 7 ms 2 1 0 1945 Single Family nber 104 595285 2938.00

**PROPERTY DETAILS** 