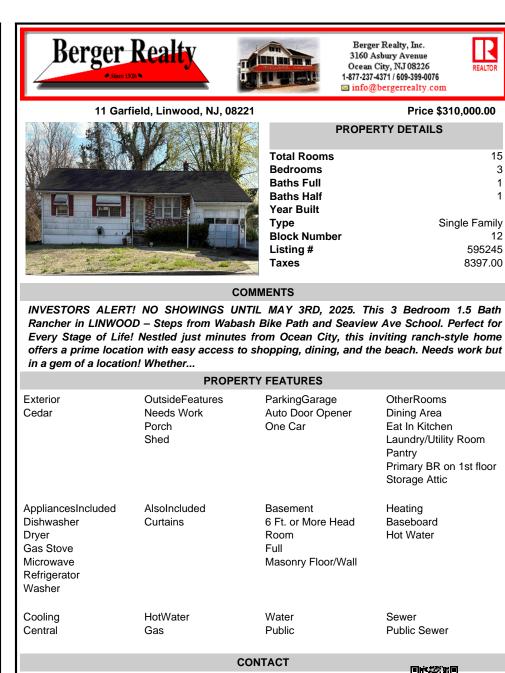

## Price \$310,000.00

| PROPERTY DETAILS                                                          |                                    |  |
|---------------------------------------------------------------------------|------------------------------------|--|
| Total Rooms<br>Bedrooms<br>Baths Full<br>Baths Half<br>Year Built<br>Type | 15<br>3<br>1<br>1<br>Single Family |  |
| Block Number<br>Listing #<br>Taxes                                        | 595245<br>8397.00                  |  |

## COMMENTS

INVESTORS ALERT! NO SHOWINGS UNTIL MAY 3RD, 2025. This 3 Bedroom 1.5 Bath Rancher in LINWOOD – Steps from Wabash Bike Path and Seaview Ave School. Perfect for Every Stage of Life! Nestled just minutes from Ocean City, this inviting ranch-style home offers a prime location with easy access to shopping, dining, and the beach. Needs work but in a gem of a location! Whether ...

|                                                                                               | PROPE                                                                                                              | RTY FEATURES                                                         |                                                                                                                           |
|-----------------------------------------------------------------------------------------------|--------------------------------------------------------------------------------------------------------------------|----------------------------------------------------------------------|---------------------------------------------------------------------------------------------------------------------------|
| Exterior<br>Cedar                                                                             | OutsideFeatures<br>Needs Work<br>Porch<br>Shed                                                                     | ParkingGarage<br>Auto Door Opener<br>One Car                         | OtherRooms<br>Dining Area<br>Eat In Kitchen<br>Laundry/Utility Room<br>Pantry<br>Primary BR on 1st floor<br>Storage Attic |
| AppliancesIncluded<br>Dishwasher<br>Dryer<br>Gas Stove<br>Microwave<br>Refrigerator<br>Washer | AlsoIncluded<br>Curtains                                                                                           | Basement<br>6 Ft. or More Head<br>Room<br>Full<br>Masonry Floor/Wall | Heating<br>Baseboard<br>Hot Water                                                                                         |
| Cooling<br>Central                                                                            | HotWater<br>Gas                                                                                                    | Water<br>Public                                                      | Sewer<br>Public Sewer                                                                                                     |
|                                                                                               | C                                                                                                                  | ONTACT                                                               |                                                                                                                           |
| Be<br>31<br>Ca                                                                                | ik for John Sweeney<br>Irger Realty Inc<br>60 Asbury Avenue, Oce<br>Ill: 570-620-7677<br>nail to: jjs@bergerrealty | -                                                                    | Scan to                                                                                                                   |