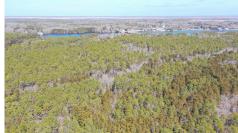

16 Holly Creek, Port Republic, NJ, 08241

Price \$399,975.00
PROPERTY DETAILS

# **COMMENTS**

\*\*\*PORT REPUBLIC NEW LISTING ALERT\*\*\*12.6 ACRE BUILDABLE LOT @ END OF CUL-DE-SAC\*\*\*PERC TEST DONE\*\*\*SEPTIC(5 BEDROOM) & HOME PLANS APPROVED & PERMIT READY\*\*\*NATURAL GAS, ELECTRIC & CABLE READY\*\*\* Build your dream home on this stunning slice of paradise! Nestled at the end of a quiet cul-de-sac street, you will find this supremely tranquil 12.6 acre lot! One of Port Republ...