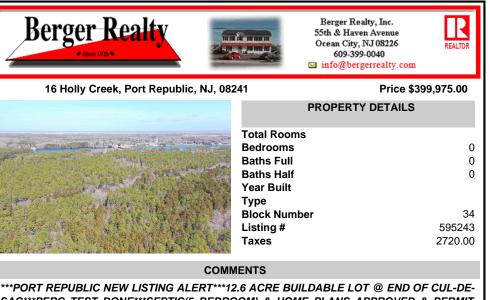

stunning slice of paradise! Nestled at the end of a quiet cul-de-sac street, you will find this supremely tranquil 12.6 acre lot! One of Port Republ...

## PROPERTY FEATURES

Scan to see Property page.

Ask for Bruce Bryde Berger Realty Inc 109 E 55th St., Ocean City Call: 610-999-4429 Email to: bdb@bergerrealty.com

*SAC\*\*\*PORT REPUBLIC NEW LISTING ALERT\*\*\*12.6 ACRE BUILDABLE LOT @ END OF CUL-DE-SAC\*\*\*PERC TEST DONE\*\*\*SEPTIC(5 BEDROOM) & HOME PLANS APPROVED & PERMIT READY\*\*\*NATURAL GAS, ELECTRIC & CABLE READY\*\*\* Build your dream home on this stunning slice of paradise! Nestled at the end of a quiet cul-de-sac street, you will find this supremely tranquil 12.6 acre lot! One of Port Republ...* 