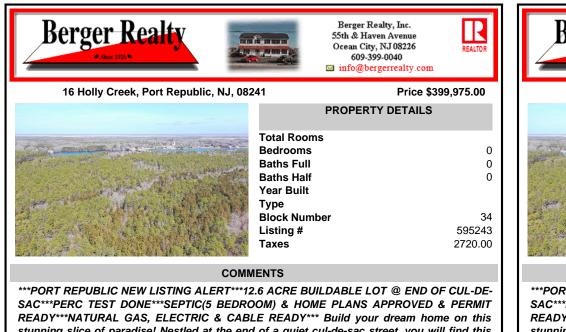

stunning slice of paradise! Nestled at the end of a quiet cul-de-sac street, you will find this supremely tranquil 12.6 acre lot! One of Port Republ...

## PROPERTY FEATURES

Scan to see Property page.

Ask for Bruce Bryde Berger Realty Inc 109 E 55th St., Ocean City Call: 610-999-4429 Email to: bdb@bergerrealty.com

*SAC\*\*\*PORT REPUBLIC NEW LISTING ALERT\*\*\*12.6 ACRE BUILDABLE LOT @ END OF CUL-DE-SAC\*\*\*PERC TEST DONE\*\*\*SEPTIC(5 BEDROOM) & HOME PLANS APPROVED & PERMIT READY\*\*\*NATURAL GAS, ELECTRIC & CABLE READY\*\*\* Build your dream home on this stunning slice of paradise! Nestled at the end of a quiet cul-de-sac street, you will find this supremely tranquil 12.6 acre lot! One of Port Republ...* 