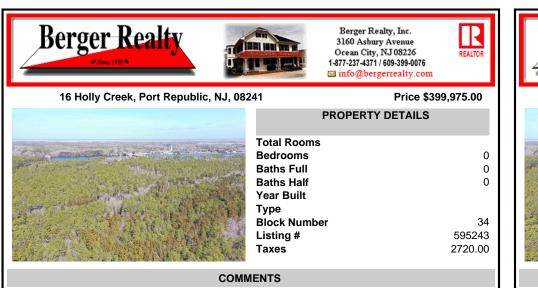

\*\*\*PORT REPUBLIC NEW LISTING ALERT\*\*\*12.6 ACRE BUILDABLE LOT @ END OF CUL-DE-SAC\*\*\*PERC TEST DONE\*\*\*SEPTIC(5 BEDROOM) & HOME PLANS APPROVED & PERMIT READY\*\*\*NATURAL GAS, ELECTRIC & CABLE READY\*\*\* Build your dream home on this stunning slice of paradise! Nestled at the end of a quiet cul-de-sac street, you will find this supremely tranquil 12.6 acre lot! One of Port Republ...

## COMMENTS

\*\*\*PORT REPUBLIC NEW LISTING ALERT\*\*\*12.6 ACRE BUILDABLE LOT @ END OF CUL-DE-SAC\*\*\*PERC TEST DONE\*\*\*SEPTIC(5 BEDROOM) & HOME PLANS APPROVED & PERMIT READY\*\*\*NATURAL GAS, ELECTRIC & CABLE READY\*\*\* Build your dream home on this stunning slice of paradise! Nestled at the end of a quiet cul-de-sac street, you will find this supremely tranquil 12.6 acre lot! One of Port Republ...