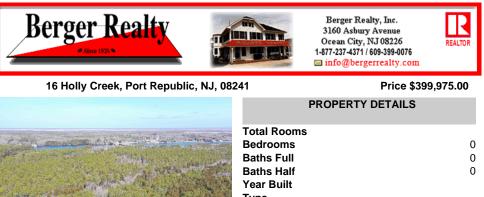

\*\*\*PORT REPUBLIC NEW LISTING ALERT\*\*\*12.6 ACRE BUILDABLE LOT @ END OF CUL-DE-SAC\*\*\*PERC TEST DONE\*\*\*SEPTIC(5 BEDROOM) & HOME PLANS APPROVED & PERMIT READY\*\*\*NATURAL GAS, ELECTRIC & CABLE READY\*\*\* Build your dream home on this stunning slice of paradise! Nestled at the end of a quiet cul-de-sac street, you will find this supremely tranquil 12.6 acre lot! One of Port Republ...

## COMMENTS

\*\*\*PORT REPUBLIC NEW LISTING ALERT\*\*\*12.6 ACRE BUILDABLE LOT @ END OF CUL-DE-SAC\*\*\*PERC TEST DONE\*\*\*SEPTIC(5 BEDROOM) & HOME PLANS APPROVED & PERMIT READY\*\*\*NATURAL GAS, ELECTRIC & CABLE READY\*\*\* Build your dream home on this stunning slice of paradise! Nestled at the end of a quiet cul-de-sac street, you will find this supremely tranquil 12.6 acre lot! One of Port Republ...