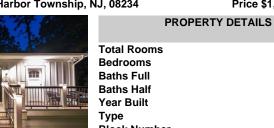

### 7109 English Creek, Egg Harbor Township, NJ, 08234

Price \$1,475,000.00

|                          | Total Rooms  |         |
|--------------------------|--------------|---------|
| LAND FRANK AND THE STATE | Bedrooms     | 0       |
|                          | Baths Full   | 0       |
|                          | Baths Half   | 0       |
|                          | Year Built   |         |
|                          | Туре         |         |
|                          | Block Number | 5101    |
|                          | Listing #    | 595241  |
|                          | Taxes        | 7889.00 |
|                          |              |         |