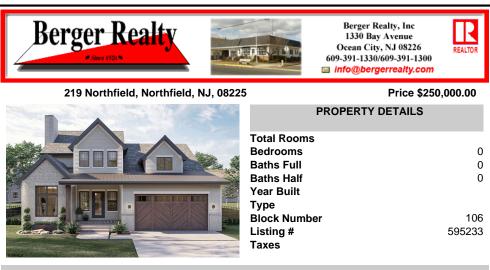

#### Price \$250,000.00

0

0

0

106

595233

|         | PROPERTY DETAILS |
|---------|------------------|
|         | Total Rooms      |
|         | Bedrooms         |
|         | Baths Full       |
|         | Baths Half       |
|         | Year Built       |
|         | Туре             |
|         | Block Number     |
|         | Listing #        |
|         | Taxes            |
| SURAILS |                  |