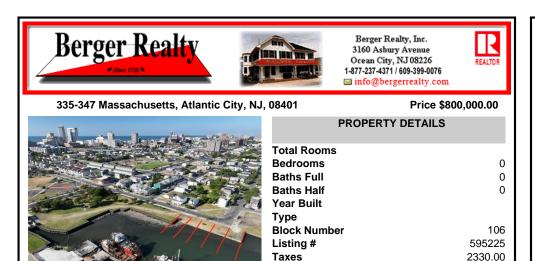

## COMMENTS

An exceptional opportunity awaits with five lagoon front lots located in the sought-after Gardners Basin section of Atlantic City. This prime residential offering is just minutes from the Atlantic City Inlet and offers direct, easy access to the Intercoastal Waterway-perfect for boaters and waterfront living. These lots present a rare chance to develop new homes in one

## **PROPERTY FEATURES**

COMMENTS An exceptional opportunity awaits with five lagoon front lots located in the sought-after

Gardners Basin section of Atlantic City. This prime residential offering is just minutes from

the Atlantic City Inlet and offers direct, easy access to the Intercoastal Waterway-perfect for

boaters and waterfront living. These lots present a rare chance to develop new homes in one