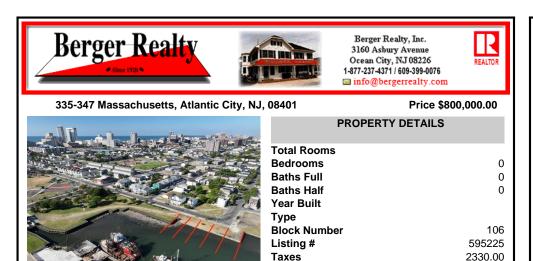

## COMMENTS

An exceptional opportunity awaits with five lagoon front lots located in the sought-after Gardners Basin section of Atlantic City. This prime residential offering is just minutes from the Atlantic City Inlet and offers direct, easy access to the Intercoastal Waterway-perfect for boaters and waterfront living. These lots present a rare chance to develop new homes in one

## COMMENTS

Taxes

An exceptional opportunity awaits with five lagoon front lots located in the sought-after Gardners Basin section of Atlantic City. This prime residential offering is just minutes from the Atlantic City Inlet and offers direct, easy access to the Intercoastal Waterway-perfect for boaters and waterfront living. These lots present a rare chance to develop new homes in one ...