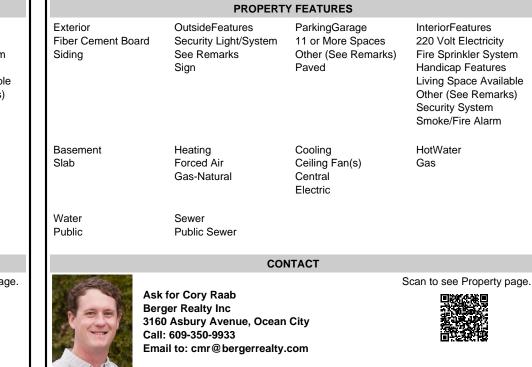

|                                          | PROPERT                                                         | Y FEATURES                                                         |                                                                                                                                                                                |
|------------------------------------------|-----------------------------------------------------------------|--------------------------------------------------------------------|--------------------------------------------------------------------------------------------------------------------------------------------------------------------------------|
| Exterior<br>Fiber Cement Board<br>Siding | OutsideFeatures<br>Security Light/System<br>See Remarks<br>Sign | ParkingGarage<br>11 or More Spaces<br>Other (See Remarks)<br>Paved | InteriorFeatures<br>220 Volt Electricity<br>Fire Sprinkler System<br>Handicap Features<br>Living Space Available<br>Other (See Remarks)<br>Security System<br>Smoke/Fire Alarm |
| Basement<br>Slab                         | Heating<br>Forced Air<br>Gas-Natural                            | Cooling<br>Ceiling Fan(s)<br>Central<br>Electric                   | HotWater<br>Gas                                                                                                                                                                |
| Water<br>Public                          | Sewer<br>Public Sewer                                           |                                                                    |                                                                                                                                                                                |
|                                          | COI                                                             | NTACT                                                              |                                                                                                                                                                                |
|                                          | k for Cory Book                                                 |                                                                    | Scan to see Property page                                                                                                                                                      |

Ask for Cory Raab Berger Realty Inc 3160 Asbury Avenue, Ocean City Call: 609-350-9933 Email to: cmr@bergerrealty.com

|                                                                                                                                                                                                                                                                                                                                                                                        | Since 1920       |                                       | 1-877-237-4371 / 609-399-0076 | REALION                    |  |  |  |
|----------------------------------------------------------------------------------------------------------------------------------------------------------------------------------------------------------------------------------------------------------------------------------------------------------------------------------------------------------------------------------------|------------------|---------------------------------------|-------------------------------|----------------------------|--|--|--|
| 110 Maryland, Somers Point, NJ, 08244 Price \$1,999,999.0                                                                                                                                                                                                                                                                                                                              |                  |                                       |                               |                            |  |  |  |
|                                                                                                                                                                                                                                                                                                                                                                                        |                  |                                       | PROPERTY DETAILS              |                            |  |  |  |
|                                                                                                                                                                                                                                                                                                                                                                                        |                  | Total Rooms<br>Bedrooms<br>Baths Full | 5                             | 0<br>0                     |  |  |  |
|                                                                                                                                                                                                                                                                                                                                                                                        |                  | Baths Half<br>Year Built<br>Type      |                               | 0                          |  |  |  |
| - All                                                                                                                                                                                                                                                                                                                                                                                  |                  | Block Numb<br>Listing #<br>Taxes      | er                            | 1007<br>595224<br>28858.00 |  |  |  |
| COMMENTS 28858.00                                                                                                                                                                                                                                                                                                                                                                      |                  |                                       |                               |                            |  |  |  |
| Endless Possibilities Await in This Exceptional 3-Story Building This versatile 3-story building, located in the heart of the Historic Village Waterfront Zone, is serviced by an interior elevator with a lock-out option for the second and third floors. It also features 6-foot-wide interior staircases for easy access between levels. The property includes 16 parking spaces p |                  |                                       |                               |                            |  |  |  |
| PROPERTY FEATURES                                                                                                                                                                                                                                                                                                                                                                      |                  |                                       |                               |                            |  |  |  |
| Exterior                                                                                                                                                                                                                                                                                                                                                                               | Outoide Feetunes |                                       | o Interior⊏optur              |                            |  |  |  |