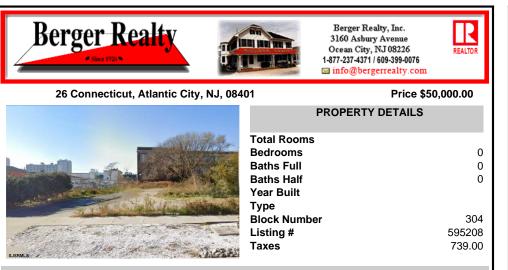

COMMENTS

VACANT BUILDABLE LAND!! Nearly 2,700 Square feet! Zoned: RM-1 for Moderate-to-high density, multi-unit residential buildings. This lot is ready for you to come build the multifamily investment property of your dreams! Lot size is approximately 25x107. Please free free to call CRDA for development guestions: 609-347-0500 ....

# **PROPERTY FEATURES**