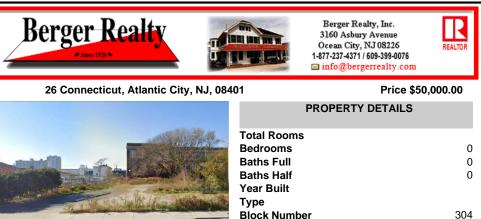

## COMMENTS

VACANT BUILDABLE LAND!! Nearly 2,700 Square feet! Zoned: RM-1 for Moderate-to-high density, multi-unit residential buildings. This lot is ready for you to come build the multifamily investment property of your dreams! Lot size is approximately 25x107. Please free free to call CRDA for development guestions: 609-347-0500 ....

## **PROPERTY FEATURES**