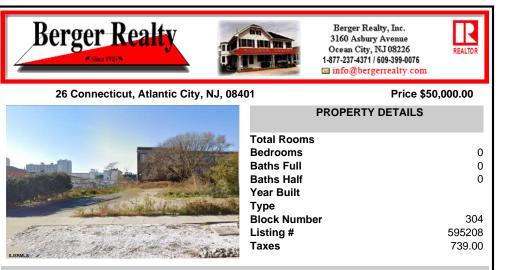

# COMMENTS

VACANT BUILDABLE LAND!! Nearly 2,700 Square feet! Zoned: RM-1 for Moderate-to-high density, multi-unit residential buildings. This lot is ready for you to come build the multifamily investment property of your dreams! Lot size is approximately 25x107. Please free free to call CRDA for development questions: 609-347-0500 ....

### COMMENTS

VACANT BUILDABLE LAND!! Nearly 2,700 Square feet! Zoned: RM-1 for Moderate-to-high density, multi-unit residential buildings. This lot is ready for you to come build the multifamily investment property of your dreams! Lot size is approximately 25x107. Please free free to call CRDA for development guestions: 609-347-0500 ....