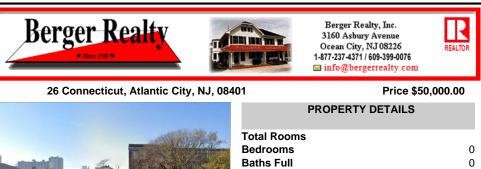

### COMMENTS

VACANT BUILDABLE LAND!! Nearly 2,700 Square feet! Zoned: RM-1 for Moderate-to-high density, multi-unit residential buildings. This lot is ready for you to come build the multifamily investment property of your dreams! Lot size is approximately 25x107. Please free free to call CRDA for development guestions: 609-347-0500 ....