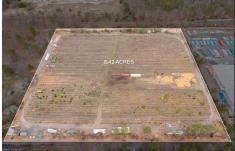

## **COMMENTS**

8.42 Acres of ground in Hammonton\'s Industrial Park District! Property needs a well and septic. Buyer responsible at buyer\'s sole cost and expense....

# COMMENTS

8.42 Acres of ground in Hammonton's Industrial Park District! Property needs a well and septic. Buyer responsible at buyer's sole cost and expense....