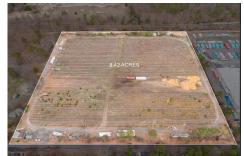

## **COMMENTS**

8.42 Acres of ground in Hammonton\'s Industrial Park District! Property needs a well and septic. Buyer responsible at buyer\'s sole cost and expense....

# COMMENTS

8.42 Acres of ground in Hammonton's Industrial Park District! Property needs a well and septic. Buyer responsible at buyer's sole cost and expense....