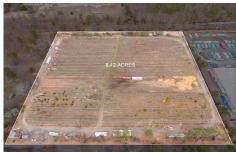

## **COMMENTS**

8.42 Acres of ground in Hammonton\'s Industrial Park District! Property needs a well and septic. Buyer responsible at buyer\'s sole cost and expense....

# **COMMENTS**

**Taxes** 

8.42 Acres of ground in Hammonton\'s Industrial Park District! Property needs a well and septic. Buyer responsible at buyer\'s sole cost and expense....