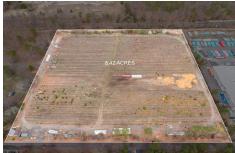

## **COMMENTS**

8.42 Acres of ground in Hammonton\'s Industrial Park District! Property needs a well and septic. Buyer responsible at buyer\'s sole cost and expense....

# **COMMENTS**

**Taxes** 

8.42 Acres of ground in Hammonton\'s Industrial Park District! Property needs a well and septic. Buyer responsible at buyer\'s sole cost and expense....