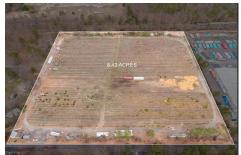

## **COMMENTS**

Taxes

8.42 Acres of ground in Hammonton\'s Industrial Park District! Property needs a well and septic. Buyer responsible at buyer\'s sole cost and expense....