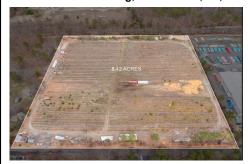

## COMMENTS

**Block Number** 

8.42 Acres of ground in Hammonton\'s Industrial Park District! Property needs a well and septic. Buyer responsible at buyer\'s sole cost and expense....