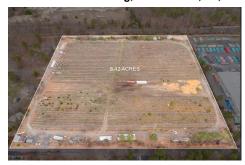

# **COMMENTS**

Taxes

8.42 Acres of ground in Hammonton\'s Industrial Park District! Property needs a well and septic. Buyer responsible at buyer\'s sole cost and expense....

# COMMENTS

8.42 Acres of ground in Hammonton\'s Industrial Park District! Property needs a well and septic. Buyer responsible at buyer\'s sole cost and expense....