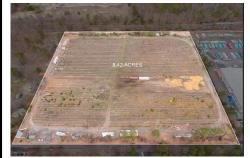

# **COMMENTS**

Taxes

8.42 Acres of ground in Hammonton\'s Industrial Park District! Property needs a well and septic. Buyer responsible at buyer\'s sole cost and expense....

# COMMENTS

8.42 Acres of ground in Hammonton\'s Industrial Park District! Property needs a well and septic. Buyer responsible at buyer\'s sole cost and expense....