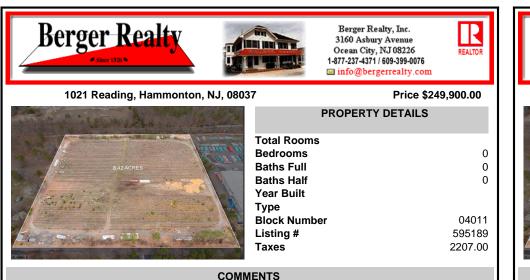

8.42 Acres of ground in Hammonton\'s Industrial Park District! Property needs a well and septic. Buyer responsible at buyer\'s sole cost and expense....

## CONTACT

Scan to see Property page.

Ask for Patricia Moss Berger Realty Inc 3160 Asbury Avenue, Ocean City Call: 609-335-4616 Email to: tcm@bergerrealty.com

| 8.42 ACRES                                                                                                      | Baths Full               | 0       |
|-----------------------------------------------------------------------------------------------------------------|--------------------------|---------|
|                                                                                                                 | Baths Half<br>Year Built | 0       |
| And in the second se | Type<br>Block Number     | 04011   |
|                                                                                                                 | Listing #                | 595189  |
|                                                                                                                 | Taxes                    | 2207.00 |
| COMMENTS                                                                                                        |                          |         |