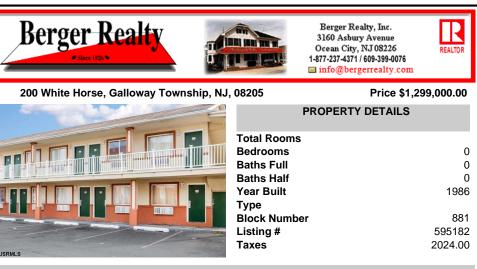

## COMMENTS

Property Overview Positioned along the high-visibility corridor of White Horse Pike (U.S. Route 30) in Galloway Township, this 20-room motel offers strong signage exposure, accessibility, and a value-focused lodging option near Atlantic City. This two-story structure is ideal for hands-on operators, investors seeking stable occupancy, or developers exploring potential repo...

| PROPERTY FEATURES                     |                                                                        |                                             |                                                                                                 |  |  |
|---------------------------------------|------------------------------------------------------------------------|---------------------------------------------|-------------------------------------------------------------------------------------------------|--|--|
| Exterior<br>Block<br>Masonry<br>Vinyl | OutsideFeatures<br>Fence<br>Restrooms<br>Security Light/System<br>Sign | ParkingGarage<br>11 or More Spaces<br>Paved | InteriorFeatures<br>Display Windows<br>Handicap Features<br>Security System<br>Smoke/Fire Alarm |  |  |
| Basement<br>Crawl Space               | Heating<br>Electric<br>Forced Air                                      | Cooling<br>Electric<br>Multi-Zoned          | HotWater<br>Gas                                                                                 |  |  |
| Water<br>Public                       | Sewer<br>Public Sewer                                                  |                                             |                                                                                                 |  |  |