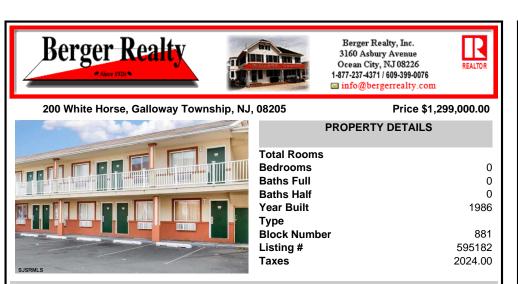

## COMMENTS

Property Overview Positioned along the high-visibility corridor of White Horse Pike (U.S. Route 30) in Galloway Township, this 20-room motel offers strong signage exposure, accessibility, and a value-focused lodging option near Atlantic City. This two-story structure is ideal for hands-on operators, investors seeking stable occupancy, or developers exploring potential repo...

| PROPERTY FEATURES                     |                                                                        |                                             |                                                                                                 |  |  |
|---------------------------------------|------------------------------------------------------------------------|---------------------------------------------|-------------------------------------------------------------------------------------------------|--|--|
| Exterior<br>Block<br>Masonry<br>Vinyl | OutsideFeatures<br>Fence<br>Restrooms<br>Security Light/System<br>Sign | ParkingGarage<br>11 or More Spaces<br>Paved | InteriorFeatures<br>Display Windows<br>Handicap Features<br>Security System<br>Smoke/Fire Alarm |  |  |
| Basement<br>Crawl Space               | Heating<br>Electric<br>Forced Air                                      | Cooling<br>Electric<br>Multi-Zoned          | HotWater<br>Gas                                                                                 |  |  |
| Water<br>Public                       | Sewer<br>Public Sewer                                                  |                                             |                                                                                                 |  |  |