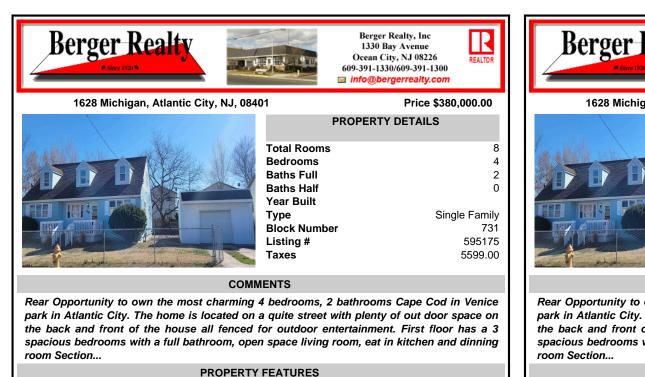

| PROPERTY FEATURES                             |                                                                                                                                     |                                             |                                                                                                          |                                               | PROPERTY F                                                                                                                          |             |  |
|-----------------------------------------------|-------------------------------------------------------------------------------------------------------------------------------------|---------------------------------------------|----------------------------------------------------------------------------------------------------------|-----------------------------------------------|-------------------------------------------------------------------------------------------------------------------------------------|-------------|--|
| Exterior<br>Vinyl                             | OutsideFeatures<br>Fenced Yard<br>Patio<br>Porch                                                                                    | ParkingGarage<br>One Car<br>Detached Garage | OtherRooms<br>Dining Area<br>Eat In Kitchen<br>Laundry/Utility Room<br>Pantry<br>Primary BR on 1st floor | Exterior<br>Vinyl                             | OutsideFeatures<br>Fenced Yard<br>Patio<br>Porch                                                                                    | P<br>C<br>D |  |
| InteriorFeatures<br>Storage<br>Walk In Closet | AppliancesIncluded<br>Dishwasher<br>Dryer<br>Gas Stove<br>Washer                                                                    | Basement<br>Crawl Space                     | Heating<br>Baseboard<br>Gas-Natural                                                                      | InteriorFeatures<br>Storage<br>Walk In Closet | AppliancesIncluded<br>Dishwasher<br>Dryer<br>Gas Stove<br>Washer                                                                    | B           |  |
| Cooling<br>Window Units                       | Water<br>Public                                                                                                                     | Sewer<br>Public Sewer                       |                                                                                                          | Cooling<br>Window Units                       | Water<br>Public                                                                                                                     | S<br>P      |  |
| CONTACT                                       |                                                                                                                                     |                                             |                                                                                                          | CONTA                                         |                                                                                                                                     |             |  |
|                                               | Ask for Ludwik Samselski<br>Berger Realty Inc<br>1330 Bay Avenue, Ocean City<br>Call: 609-545-0757<br>Email to: Is@bergerrealty.com |                                             | Scan to see Property page.                                                                               |                                               | Ask for Ludwik Samselski<br>Berger Realty Inc<br>1330 Bay Avenue, Ocean City<br>Call: 609-545-0757<br>Email to: Is@bergerrealty.com |             |  |

Basement Crawl Space Primary BR on 1st floor Heating

Baseboard Gas-Natural

Sewer Public Sewer