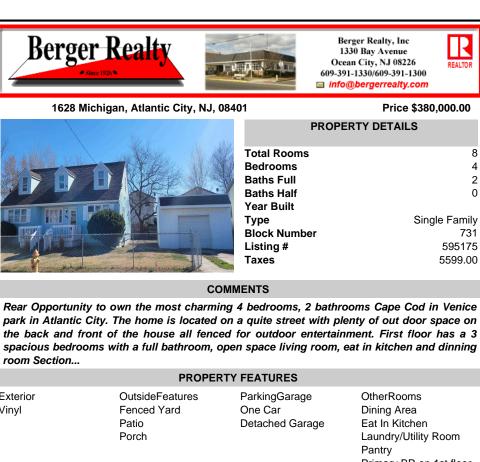

| PROPERTY FEATURES                             |                                                                                                                                     |                                             |                                                                                                          |                                               | PROPERTY F                                                                                                                          |             |  |
|-----------------------------------------------|-------------------------------------------------------------------------------------------------------------------------------------|---------------------------------------------|----------------------------------------------------------------------------------------------------------|-----------------------------------------------|-------------------------------------------------------------------------------------------------------------------------------------|-------------|--|
| Exterior<br>Vinyl                             | OutsideFeatures<br>Fenced Yard<br>Patio<br>Porch                                                                                    | ParkingGarage<br>One Car<br>Detached Garage | OtherRooms<br>Dining Area<br>Eat In Kitchen<br>Laundry/Utility Room<br>Pantry<br>Primary BR on 1st floor | Exterior<br>Vinyl                             | OutsideFeatures<br>Fenced Yard<br>Patio<br>Porch                                                                                    | P<br>C<br>D |  |
| InteriorFeatures<br>Storage<br>Walk In Closet | AppliancesIncluded<br>Dishwasher<br>Dryer<br>Gas Stove<br>Washer                                                                    | Basement<br>Crawl Space                     | Heating<br>Baseboard<br>Gas-Natural                                                                      | InteriorFeatures<br>Storage<br>Walk In Closet | AppliancesIncluded<br>Dishwasher<br>Dryer<br>Gas Stove<br>Washer                                                                    | B           |  |
| Cooling<br>Window Units                       | Water<br>Public                                                                                                                     | Sewer<br>Public Sewer                       |                                                                                                          | Cooling<br>Window Units                       | Water<br>Public                                                                                                                     | S<br>P      |  |
| CONTACT                                       |                                                                                                                                     |                                             |                                                                                                          | CONTA                                         |                                                                                                                                     |             |  |
|                                               | Ask for Ludwik Samselski<br>Berger Realty Inc<br>1330 Bay Avenue, Ocean City<br>Call: 609-545-0757<br>Email to: Is@bergerrealty.com |                                             | Scan to see Property page.                                                                               |                                               | Ask for Ludwik Samselski<br>Berger Realty Inc<br>1330 Bay Avenue, Ocean City<br>Call: 609-545-0757<br>Email to: Is@bergerrealty.com |             |  |

Basement Crawl Space Primary BR on 1st floor Heating

Baseboard Gas-Natural

Sewer Public Sewer