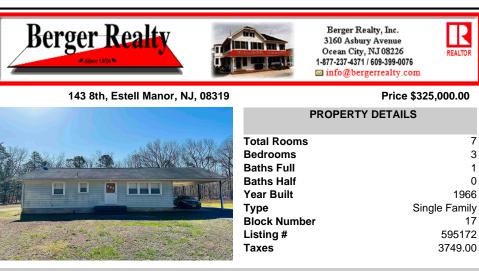

Charming Ranch on 7.81 Acres in Estell Manor! Welcome to 143 8th Avenue — a wellmaintained 3-bedroom, 1-bath ranch nestled on a spacious 7.81-acre lot in the peaceful Estell Manor countryside. Full of charm and value, this home features original oak hardwood floors throughout, a full basement, and a carport with a paved driveway. Enjoy must-have features including a R...

## COMMENTS

Charming Ranch on 7.81 Acres in Estell Manor! Welcome to 143 8th Avenue — a wellmaintained 3-bedroom, 1-bath ranch nestled on a spacious 7.81-acre lot in the peaceful Estell Manor countryside. Full of charm and value, this home features original oak hardwood floors throughout, a full basement, and a carport with a paved driveway. Enjoy must-have features including a R...