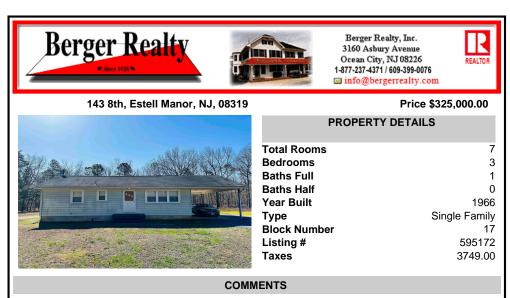

Charming Ranch on 7.81 Acres in Estell Manor! Welcome to 143 8th Avenue — a wellmaintained 3-bedroom, 1-bath ranch nestled on a spacious 7.81-acre lot in the peaceful Estell Manor countryside. Full of charm and value, this home features original oak hardwood floors throughout, a full basement, and a carport with a paved driveway. Enjoy must-have features including a R...

## COMMENTS

Charming Ranch on 7.81 Acres in Estell Manor! Welcome to 143 8th Avenue — a wellmaintained 3-bedroom, 1-bath ranch nestled on a spacious 7.81-acre lot in the peaceful Estell Manor countryside. Full of charm and value, this home features original oak hardwood floors throughout, a full basement, and a carport with a paved driveway. Enjoy must-have features including a R...