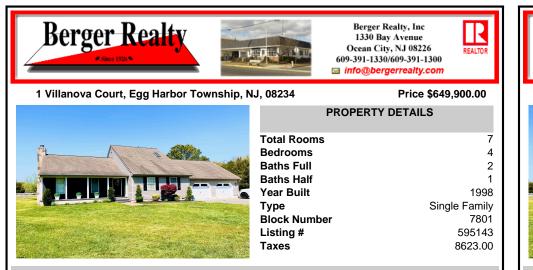

## COMMENTS

Gorgeous Modern Home on Private Cul-de-Sac with Horse Farm Amenities Tucked away in a serene private cul-de-sac, this stunning, 4 Bed, 2.5 Bath updated home offers a rare blend of contemporary design, comfort, and equestrian luxury. Set on beautifully maintained grounds, the property features a five-stall barn, three spacious turnout paddocks, and a peaceful, countryside ...

7

4

2

1

8623.00