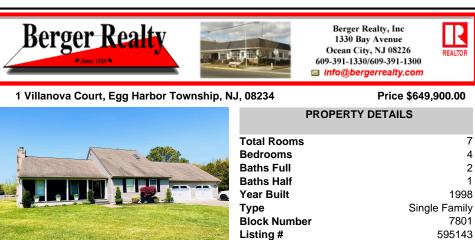

## COMMENTS

Taxes

Gorgeous Modern Home on Private Cul-de-Sac with Horse Farm Amenities Tucked away in a serene private cul-de-sac, this stunning, 4 Bed, 2.5 Bath updated home offers a rare blend of contemporary design, comfort, and equestrian luxury. Set on beautifully maintained grounds, the property features a five-stall barn, three spacious turnout paddocks, and a peaceful, countryside ...