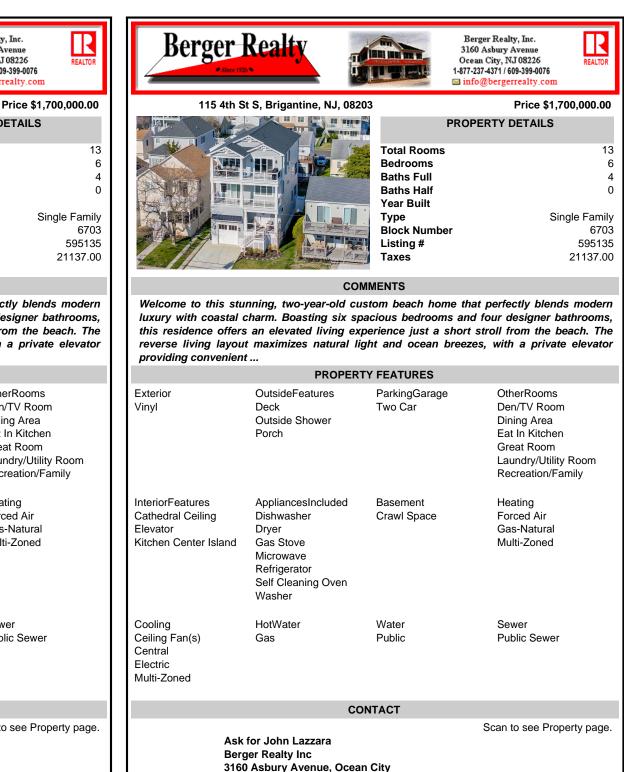

## COMMENTS

Welcome to this stunning, two-year-old custom beach home that perfectly blends modern luxury with coastal charm. Boasting six spacious bedrooms and four designer bathrooms, this residence offers an elevated living experience just a short stroll from the beach. The reverse living layout maximizes natural light and ocean breezes, with a private elevator providing convenient ...