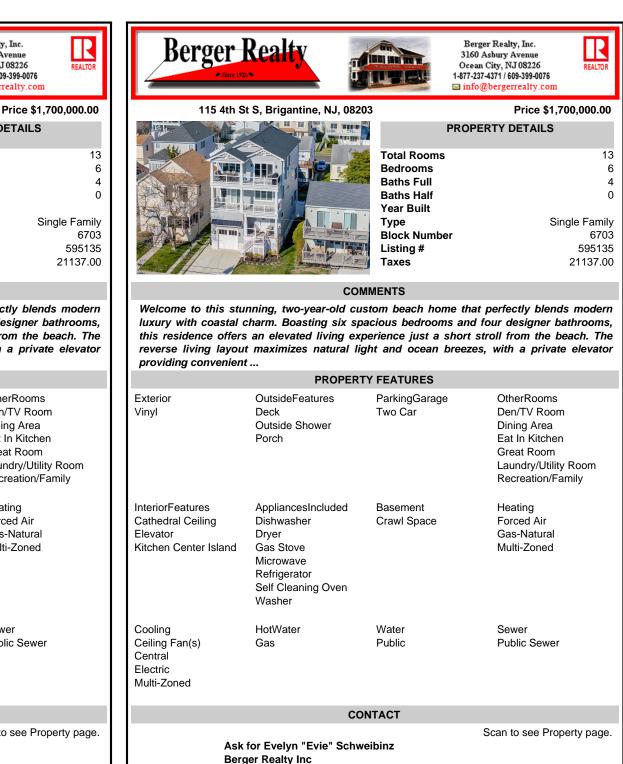

|            | PROPERTY DETAILS |               |  |
|------------|------------------|---------------|--|
| 1 Frank    | Total Rooms      | 13            |  |
| Total -    | Bedrooms         | 6             |  |
| Star Star  | Baths Full       | 4             |  |
|            | Baths Half       | 0             |  |
|            | Year Built       |               |  |
|            | Туре             | Single Family |  |
| Mar marine | Block Number     | 6703          |  |
|            | Listing #        | 595135        |  |
|            | Taxes            | 21137.00      |  |
|            |                  |               |  |

## COMMENTS

Welcome to this stunning, two-year-old custom beach home that perfectly blends modern luxury with coastal charm. Boasting six spacious bedrooms and four designer bathrooms, this residence offers an elevated living experience just a short stroll from the beach. The reverse living layout maximizes natural light and ocean breezes, with a private elevator providing convenient ...

|                                                                            | PROPER                                                                                                              | TY FEATURES              |                                                                                                                       |
|----------------------------------------------------------------------------|---------------------------------------------------------------------------------------------------------------------|--------------------------|-----------------------------------------------------------------------------------------------------------------------|
| Exterior<br>Vinyl                                                          | OutsideFeatures<br>Deck<br>Outside Shower<br>Porch                                                                  | ParkingGarage<br>Two Car | OtherRooms<br>Den/TV Room<br>Dining Area<br>Eat In Kitchen<br>Great Room<br>Laundry/Utility Room<br>Recreation/Family |
| InteriorFeatures<br>Cathedral Ceiling<br>Elevator<br>Kitchen Center Island | AppliancesIncluded<br>Dishwasher<br>Dryer<br>Gas Stove<br>Microwave<br>Refrigerator<br>Self Cleaning Oven<br>Washer | Basement<br>Crawl Space  | Heating<br>Forced Air<br>Gas-Natural<br>Multi-Zoned                                                                   |
| Cooling<br>Ceiling Fan(s)<br>Central<br>Electric<br>Multi-Zoned            | HotWater<br>Gas                                                                                                     | Water<br>Public          | Sewer<br>Public Sewer                                                                                                 |
|                                                                            | CC                                                                                                                  | NTACT                    |                                                                                                                       |
| Berg                                                                       | for Evelyn "Evie" Schw<br>ger Realty Inc<br>) Asbury Avenue, Ocea                                                   |                          | Scan to see Property page.                                                                                            |