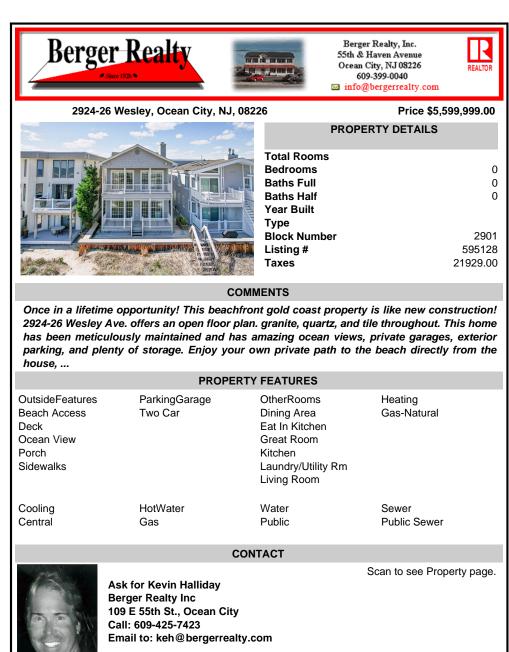

## COMMENTS

Once in a lifetime opportunity! This beachfront gold coast property is like new construction! 2924-26 Wesley Ave. offers an open floor plan. granite, quartz, and tile throughout. This home has been meticulously maintained and has amazing ocean views, private garages, exterior parking, and plenty of storage. Enjoy your own private path to the beach directly from the house. ...

|                                                                             | PROPERTY FEATURES        |                                                                                                           |
|-----------------------------------------------------------------------------|--------------------------|-----------------------------------------------------------------------------------------------------------|
| OutsideFeatures<br>Beach Access<br>Deck<br>Ocean View<br>Porch<br>Sidewalks | ParkingGarage<br>Two Car | OtherRooms<br>Dining Area<br>Eat In Kitchen<br>Great Room<br>Kitchen<br>Laundry/Utility Rm<br>Living Room |
| Cooling<br>Central                                                          | HotWater<br>Gas          | Water<br>Public                                                                                           |

er Public

CONTACT

Scan to see Property page.

Heating

Sewer

Public Sewer

Gas-Natural

Ask for Kevin Halliday Berger Realty Inc 109 E 55th St., Ocean City Call: 609-425-7423 Email to: keh@bergerrealty.com