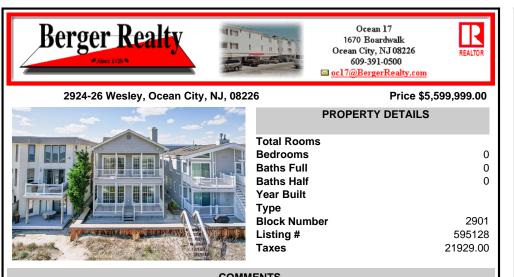

COMMENTS

Once in a lifetime opportunity! This beachfront gold coast property is like new construction! 2924-26 Wesley Ave. offers an open floor plan. granite, quartz, and tile throughout. This home has been meticulously maintained and has amazing ocean views, private garages, exterior parking, and plenty of storage. Enjoy your own private path to the beach directly from the house, ...