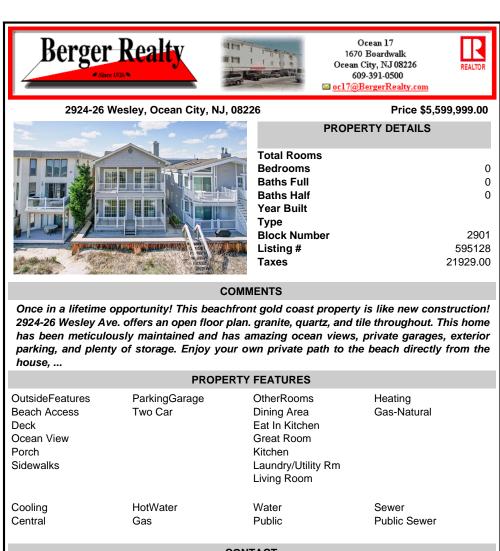

COMMENTS

Once in a lifetime opportunity! This beachfront gold coast property is like new construction! 2924-26 Wesley Ave. offers an open floor plan. granite, quartz, and tile throughout. This home has been meticulously maintained and has amazing ocean views, private garages, exterior parking, and plenty of storage. Enjoy your own private path to the beach directly from the house, ...