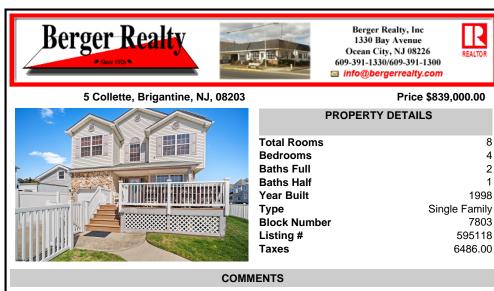

Ask for Donna M. Drohan Berger Realty Inc 1330 Bay Avenue, Ocean City Call:

Total Rooms Bedrooms Baths Full Baths Half Year Built Type Block Number Listing # Taxes

## oms

|              | 0             |
|--------------|---------------|
| Bedrooms     | 4             |
| Baths Full   | 2             |
| Baths Half   | 1             |
| Year Built   | 1998          |
| Туре         | Single Family |
| Block Number | 7803          |
| Listing #    | 595118        |
| Taxes        | 6486.00       |
|              |               |

8

## COMMENTS

Immaculate 4-Bedroom Home! Welcome to your dream home! This stunning, move-in-ready property is located in the quiet, serene golf course area and offers the perfect blend of luxury, comfort, and convenience. Featuring 4 spacious bedrooms and 2.5 beautifully updated baths, this immaculate residence boasts an open-concept floor plan with gleaming hardwood floors, gas heat, a...