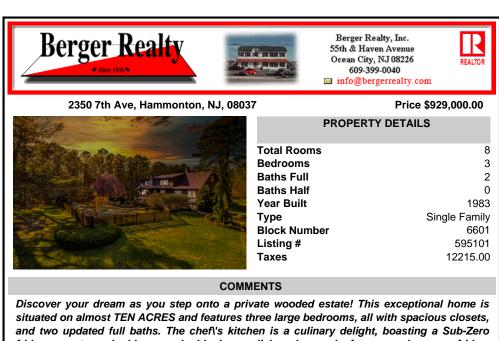

fridge, gas stove, double oven, double drawer dishwasher, and, of course, a beverage fridge. In the great ...

| PROPERTY FEATURES                                                                                                   |                                                                                       |                                                        |                                             |
|---------------------------------------------------------------------------------------------------------------------|---------------------------------------------------------------------------------------|--------------------------------------------------------|---------------------------------------------|
| Exterior<br>Wood                                                                                                    | OutsideFeatures<br>Deck<br>Fenced Yard<br>Pool-In Ground<br>Porch<br>Sprinkler System | ParkingGarage<br>Three or More Cars<br>Detached Garage | OtherRooms<br>Eat In Kitchen<br>Loft        |
| InteriorFeatures<br>Cathedral Ceiling<br>Kitchen Center Is<br>Security System<br>Smoke/Fire Alarn<br>Walk In Closet | land Dishwasher<br>Gas Stove                                                          | Basement<br>Crawl Space                                | Heating<br>Baseboard<br>Gas-Propane<br>Wood |
| Cooling<br>Central                                                                                                  | HotWater<br>Electric                                                                  | Water<br>Well                                          | Sewer<br>Septic                             |
| CONTACT                                                                                                             |                                                                                       |                                                        |                                             |
|                                                                                                                     | Ask for James Monteleone<br>Berger Realty Inc<br>109 E 55th St., Ocean City           |                                                        | Scan to Manager Property page.              |