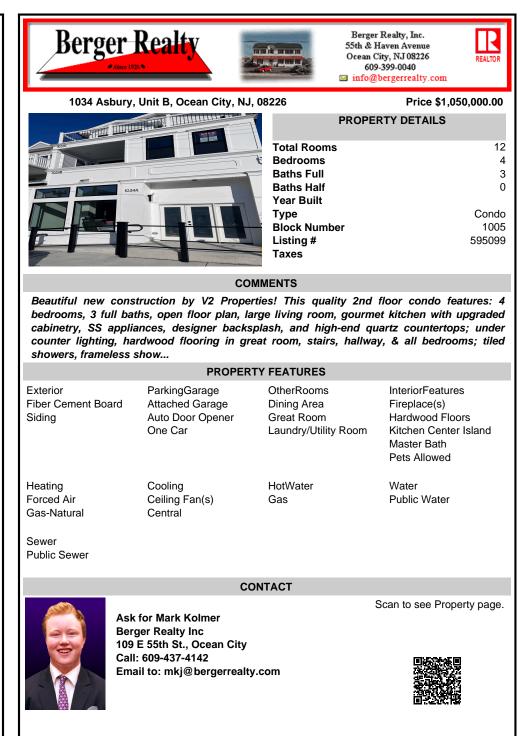

Beautiful new construction by V2 Properties! This quality 2nd floor condo features: 4 bedrooms, 3 full baths, open floor plan, large living room, gourmet kitchen with upgraded cabinetry, SS appliances, designer backsplash, and high-end quartz countertops; under counter lighting, hardwood flooring in great room, stairs, hallway, & all bedrooms; tiled showers, frameless show...

| PROPERTY FEATURES                        |                                                                 |                                                                 |                                                                                                             |
|------------------------------------------|-----------------------------------------------------------------|-----------------------------------------------------------------|-------------------------------------------------------------------------------------------------------------|
| Exterior<br>Fiber Cement Board<br>Siding | ParkingGarage<br>Attached Garage<br>Auto Door Opener<br>One Car | OtherRooms<br>Dining Area<br>Great Room<br>Laundry/Utility Room | InteriorFeatures<br>Fireplace(s)<br>Hardwood Floors<br>Kitchen Center Island<br>Master Bath<br>Pets Allowed |
| Heating<br>Forced Air<br>Gas-Natural     | Cooling<br>Ceiling Fan(s)<br>Central                            | HotWater<br>Gas                                                 | Water<br>Public Water                                                                                       |
| Sewer                                    |                                                                 |                                                                 |                                                                                                             |

Public Sewer

CONTACT

Ask for Mark Kolmer

109 E 55th St., Ocean City Call: 609-437-4142

Email to: mkj@bergerrealty.com

Berger Realty Inc

Scan to see Property page.