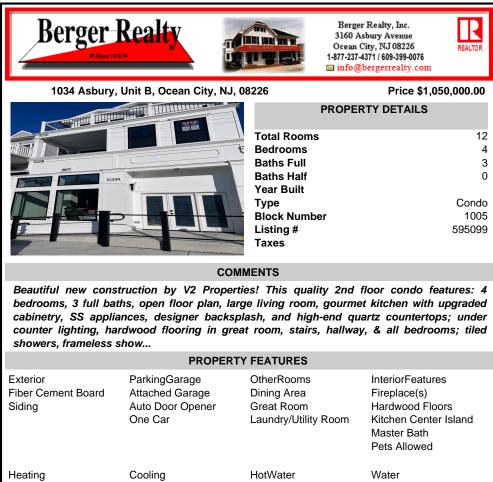

## COMMENTS

Beautiful new construction by V2 Properties! This guality 2nd floor condo features: 4 bedrooms, 3 full baths, open floor plan, large living room, gourmet kitchen with upgraded cabinetry, SS appliances, designer backsplash, and high-end quartz countertops; under counter lighting, hardwood flooring in great room, stairs, hallway, & all bedrooms; tiled showers. frameless show ...