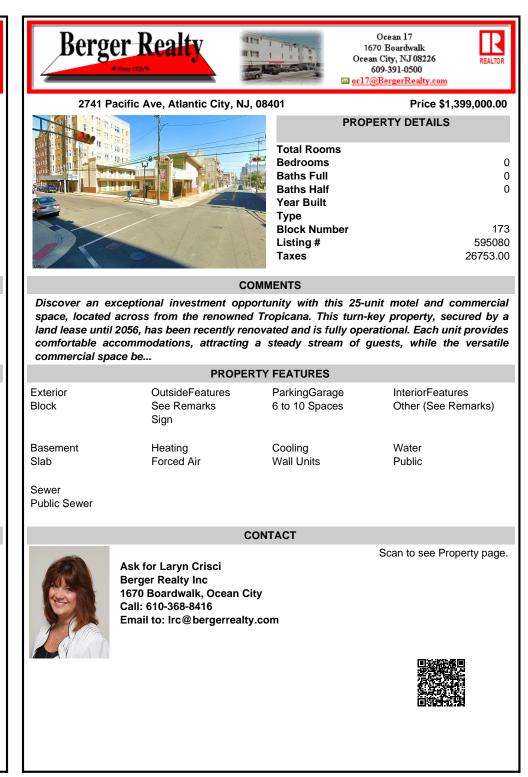

Discover an exceptional investment opportunity with this 25-unit motel and commercial space, located across from the renowned Tropicana. This turn-key property, secured by a land lease until 2056, has been recently renovated and is fully operational. Each unit provides

comfortable accommodations, attracting a steady stream of guests, while the versatile commercial space be...

| PROPERTY FEATURES |                                        |                                 |                                         |
|-------------------|----------------------------------------|---------------------------------|-----------------------------------------|
| Exterior<br>Block | OutsideFeatures<br>See Remarks<br>Sign | ParkingGarage<br>6 to 10 Spaces | InteriorFeatures<br>Other (See Remarks) |
| Basement<br>Slab  | Heating<br>Forced Air                  | Cooling<br>Wall Units           | Water<br>Public                         |