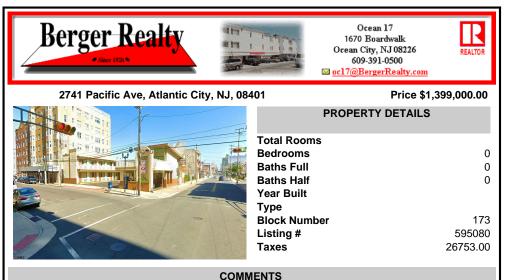

Discover an exceptional investment opportunity with this 25-unit motel and commercial space, located across from the renowned Tropicana. This turn-key property, secured by a land lease until 2056, has been recently renovated and is fully operational. Each unit provides

comfortable accommodations, attracting a steady stream of guests, while the versatile commercial space be...

| PROPERTY FEATURES |                                        |                                 |                                         |
|-------------------|----------------------------------------|---------------------------------|-----------------------------------------|
| Exterior<br>Block | OutsideFeatures<br>See Remarks<br>Sign | ParkingGarage<br>6 to 10 Spaces | InteriorFeatures<br>Other (See Remarks) |
| Basement<br>Slab  | Heating<br>Forced Air                  | Cooling<br>Wall Units           | Water<br>Public                         |