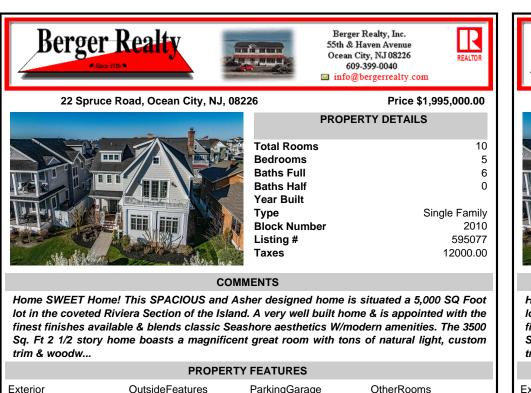

**Berger Realty** Berger Realty, Inc. 55th & Haven Avenue STOLE STOLES Ocean City, NJ 08226 Sector Sector 609-399-0040 info@bergerrealty.com 22 Spruce Road, Ocean City, NJ, 08226 Price \$1,995,000.00 **PROPERTY DETAILS Total Rooms** 10 **Bedrooms** 5 **Baths Full** 6 **Baths Half** 0 Year Built Single Family Type **Block Number** 2010 Listing # 595077 12000.00 Taxes COMMENTS Home SWEET Home! This SPACIOUS and Asher designed home is situated a 5,000 SQ Foot lot in the coveted Riviera Section of the Island. A very well built home & is appointed with the finest finishes available & blends classic Seashore aesthetics W/modern amenities. The 3500 Sq. Ft 2 1/2 story home boasts a magnificent great room with tons of natural light, custom trim & woodw... **PROPERTY FEATURES** OtherRooms rade