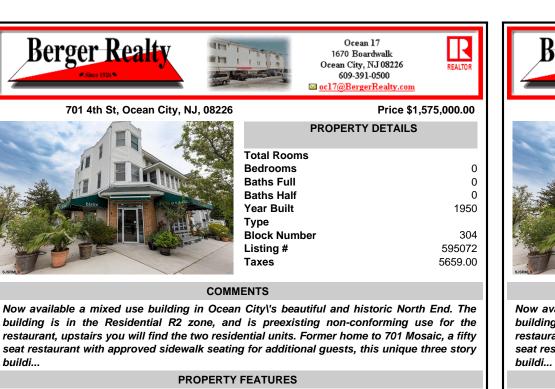

Now available a mixed use building in Ocean City\'s beautiful and historic North End. The building is in the Residential R2 zone, and is preexisting non-conforming use for the restaurant, upstairs you will find the two residential units. Former home to 701 Mosaic, a fifty seat restaurant with approved sidewalk seating for additional guests, this unique three story buildi...